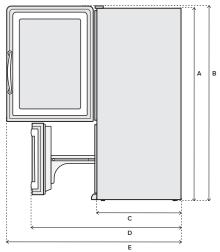

| Α | Height to top of case        | 65 <sup>3</sup> / <sub>4</sub> " |
|---|------------------------------|----------------------------------|
| В | Height to top of doors       | 67 1/4"                          |
| С | Depth without doors          | 28 1/4"                          |
| D | Depth including closed doors | 33 ³⁄₄"                          |