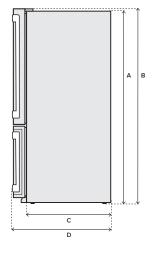

| Α | Height to top of doors | 67 1/4" |
|---|------------------------|---------|
| В | Width of door          | 30"     |

| Α | Height to top of doors            | 67 1/4" |
|---|-----------------------------------|---------|
| В | Side clearance for doors open 90° | 2 1/2"  |
| С | Width of doors                    | 30"     |
| D | Width with both doors open 90°    | 32 1/4" |

| Α | Height to top of case        | 65 <sup>3</sup> / <sub>4</sub> " |
|---|------------------------------|----------------------------------|
| В | Height to top of doors       | 67 1/4"                          |
| С | Depth without doors          | 28 1/4"                          |
| D | Depth including closed doors | 33 ³⁄₄"                          |

| Α | Height to top of case | 65 ³⁄₄" |
|---|-----------------------|---------|
| В | Width of case         | 29 1/4" |
| В | Width of case         | 29 7    |

| Α | Width of case         | 29 1/4" |
|---|-----------------------|---------|
| В | Depth of case         | 28 1/4" |
| С | Depth including doors | 33 1/4" |